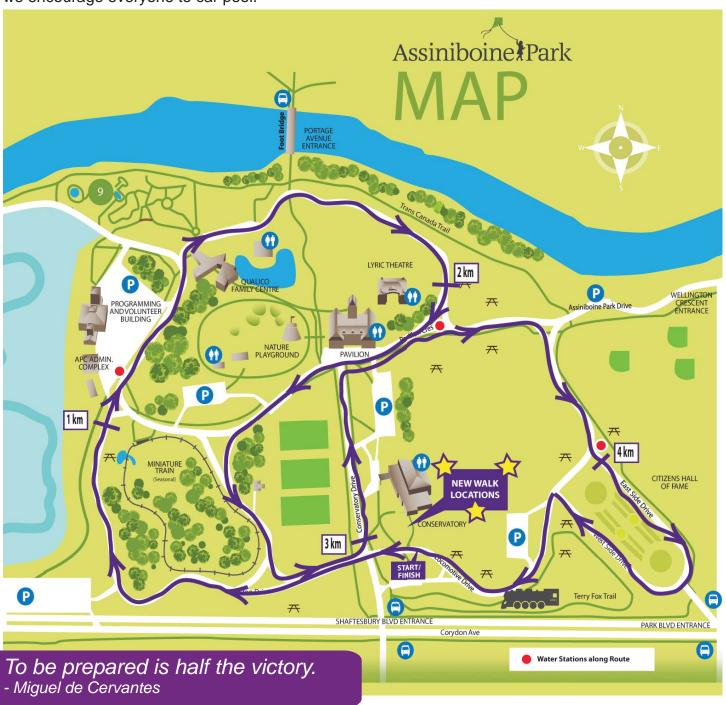

In the Walk Training Package, you will find the following:

- A Walk Map, including new start location, the walk route and designated parking areas;
- A Walk Pledge Form;
- · Successful Fundraising Tips;
- Team Registration Form;
- Tally Form;
- Walk for ALS Fact Sheet; (Please feel free to print off additional sheets if more are required.)

## **NEW LOCATION!!**

This years event has a new location. We will be at the Conservatory Tent, located right next to the Conservatory. Please make sure that you have notified your whole team and anyone coming to cheer you on about the new location. Please Note: As in prior years, parking at the Park is limited so we encourage everyone to car pool.