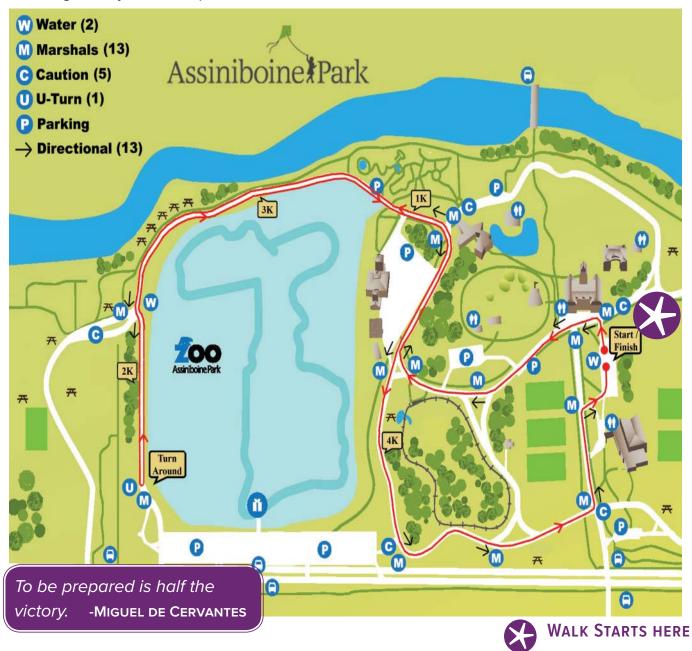

## **NEW - WALK LOCATION**

The 2018 WALK for ALS will be at the **CONSERVATORY TENT**, located opposite the Pavilion. Please make sure that you have notified your whole team and anyone coming to cheer you on about this new location. **Please Note:** As in prior years, parking in the Park is limited so we encourage everyone to carpool.